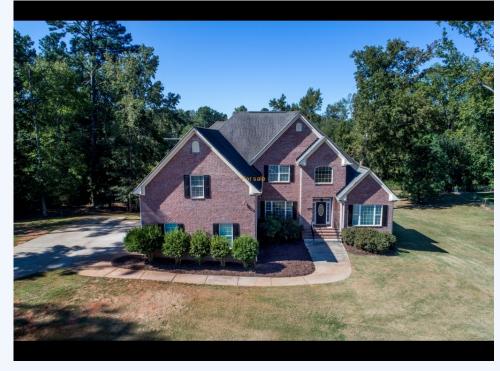

## **GORGEOUS SOCIAL CIRCLE HOME**

## For sale. \$ 449,900.00

## 420 Willow Springs Lane, Social Circle, 30025, GA

Beautiful and spacious home with master on the main w/adjoining sitting room, currently used as a nursery(has sep closet). Hardwood floors on the main level, upgraded appliances, new granite counter tops in kitchen, new 800 sq ft deck overlooking private backyard. The home features a 2-story family room with dramatic catwalk overlook. Kitchen opens to dining area as well as sitting rm that opens to the family rm and flows to the formal dining. Built for entertaining! Upstairs bedrooms have plenty of storage area. Intercom Sys, 3 hvac units for efficient heat/air. Pasture area for your animals, unfinished basement ready to finish in your own design.

 BASE INFORMATION:

 Bed
 : 4

 Bath
 : 4

**CONVENIENCE:** 

NameThe Hyde Home Group AgentsMobile678-287-4341